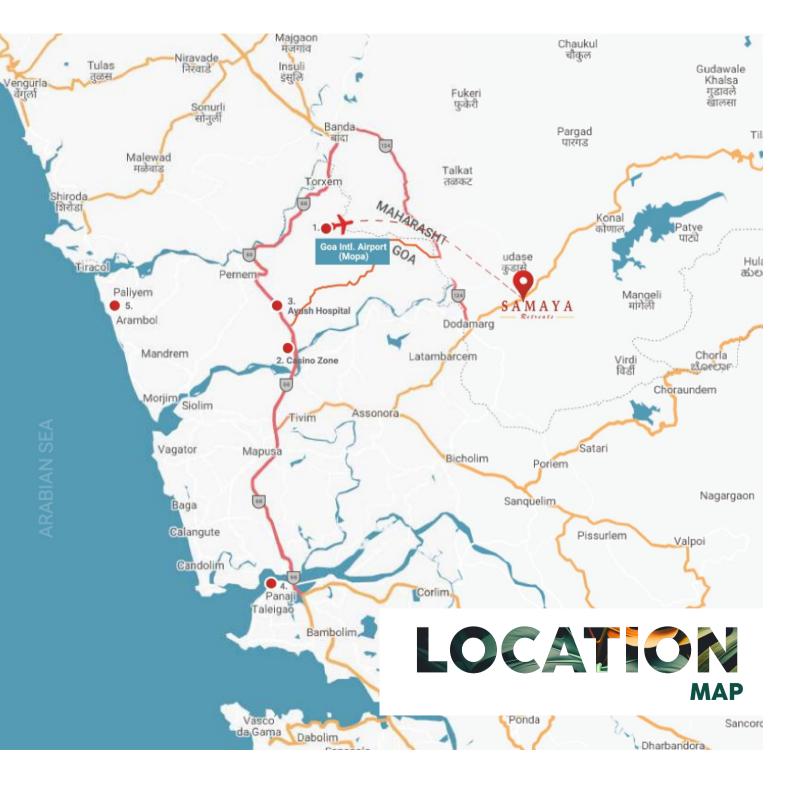

### SAMAYA RETREAT

Samaya Retreat besides occupying a speacial advantage location that is seamlessly connected with the major:

- Maharashtra state highway SH 124, passes through Dodamarg.
- 15 mins from NH 66 connecting Mumbai, Goa and Bengaluru.
- 15 mins from Thivim Railway Station.
- Scenic Konkan Railway passes through Dodamarg.

At Samaya Retreat you are conveniently placed with all your social, religious, educational, entertaintment and daily needs being around the corner.

### NORTH GOA

- 15 mins from Goa Intl. Airport (Mopa)
- **2.** 20 mins from casino zone
- **3.** 20 mins from Ayush Hospital
- 4. 45 mins from Panjim
- **5.** 45 mins from Goa beaches